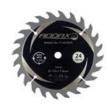

## TCT (Tungsten Carbide Tipped) Cordless Trim Saw Blades

| TCT (Tungsten Carbide Tipped) Cordless Trim Saw Blades |  |  |  |  |       |  |       |  |         |  |      |  |                                                                                                                                                                                                                                                                                                                                                                                                                                                                                                                                                                                                                                                                                                                                                                                                                                                                                                                                                                                                                                                                                                                                                                                                                                                                                                                                                                                                                                                                                                                                                                                                                                                                                                                                                                                                                                                                                                                                                                                                                                                                                                                                |  |  |
|--------------------------------------------------------|--|--|--|--|-------|--|-------|--|---------|--|------|--|--------------------------------------------------------------------------------------------------------------------------------------------------------------------------------------------------------------------------------------------------------------------------------------------------------------------------------------------------------------------------------------------------------------------------------------------------------------------------------------------------------------------------------------------------------------------------------------------------------------------------------------------------------------------------------------------------------------------------------------------------------------------------------------------------------------------------------------------------------------------------------------------------------------------------------------------------------------------------------------------------------------------------------------------------------------------------------------------------------------------------------------------------------------------------------------------------------------------------------------------------------------------------------------------------------------------------------------------------------------------------------------------------------------------------------------------------------------------------------------------------------------------------------------------------------------------------------------------------------------------------------------------------------------------------------------------------------------------------------------------------------------------------------------------------------------------------------------------------------------------------------------------------------------------------------------------------------------------------------------------------------------------------------------------------------------------------------------------------------------------------------|--|--|
| <b>Outside Diameter</b>                                |  |  |  |  | 136   |  | 150   |  | 165     |  | 190  |  |                                                                                                                                                                                                                                                                                                                                                                                                                                                                                                                                                                                                                                                                                                                                                                                                                                                                                                                                                                                                                                                                                                                                                                                                                                                                                                                                                                                                                                                                                                                                                                                                                                                                                                                                                                                                                                                                                                                                                                                                                                                                                                                                |  |  |
| Inside Diameter                                        |  |  |  |  | 10    |  | 10    |  | 10 &20  |  | 30   |  |                                                                                                                                                                                                                                                                                                                                                                                                                                                                                                                                                                                                                                                                                                                                                                                                                                                                                                                                                                                                                                                                                                                                                                                                                                                                                                                                                                                                                                                                                                                                                                                                                                                                                                                                                                                                                                                                                                                                                                                                                                                                                                                                |  |  |
| Number Of Teeth                                        |  |  |  |  | 24    |  | 24    |  | 24 & 40 |  | 24   |  |                                                                                                                                                                                                                                                                                                                                                                                                                                                                                                                                                                                                                                                                                                                                                                                                                                                                                                                                                                                                                                                                                                                                                                                                                                                                                                                                                                                                                                                                                                                                                                                                                                                                                                                                                                                                                                                                                                                                                                                                                                                                                                                                |  |  |
| Kerf                                                   |  |  |  |  | 1.6   |  | 1.6   |  | 1.6     |  | 1.6  |  |                                                                                                                                                                                                                                                                                                                                                                                                                                                                                                                                                                                                                                                                                                                                                                                                                                                                                                                                                                                                                                                                                                                                                                                                                                                                                                                                                                                                                                                                                                                                                                                                                                                                                                                                                                                                                                                                                                                                                                                                                                                                                                                                |  |  |
| Max RPM                                                |  |  |  |  | 12000 |  | 10000 |  | 10000   |  | 9000 |  | , and the second |  |  |

For Use With Hand-Held Cicular Saws

"Kerf"

Is the width of a saw cut and the trem "Kerf" is often used inforfmally to refer to the thickness of the saw blade or the width of the set.