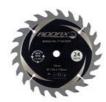

## TCT (Tungsten Carbide Tipped) Cordless Trim Saw Blades

| TCT (Tungsten Carbide Tipped) Cordless Trim Saw Blades |  |  |  |  |       |  |       |  |         |  |      |  |                                                                                                                                                                                                                                                                                                                                                                                                                                                                                                                                                                                                                                                                                                                                                                                                                                                                                                                                                                                                                                                                                                                                                                                                                                                                                                                                                                                                                                                                                                                                                                                                                                                                                                                                                                                                                                                                                                                                                                                                                                                                                                                                |  |  |
|--------------------------------------------------------|--|--|--|--|-------|--|-------|--|---------|--|------|--|--------------------------------------------------------------------------------------------------------------------------------------------------------------------------------------------------------------------------------------------------------------------------------------------------------------------------------------------------------------------------------------------------------------------------------------------------------------------------------------------------------------------------------------------------------------------------------------------------------------------------------------------------------------------------------------------------------------------------------------------------------------------------------------------------------------------------------------------------------------------------------------------------------------------------------------------------------------------------------------------------------------------------------------------------------------------------------------------------------------------------------------------------------------------------------------------------------------------------------------------------------------------------------------------------------------------------------------------------------------------------------------------------------------------------------------------------------------------------------------------------------------------------------------------------------------------------------------------------------------------------------------------------------------------------------------------------------------------------------------------------------------------------------------------------------------------------------------------------------------------------------------------------------------------------------------------------------------------------------------------------------------------------------------------------------------------------------------------------------------------------------|--|--|
| <b>Outside Diameter</b>                                |  |  |  |  | 136   |  | 150   |  | 165     |  | 190  |  |                                                                                                                                                                                                                                                                                                                                                                                                                                                                                                                                                                                                                                                                                                                                                                                                                                                                                                                                                                                                                                                                                                                                                                                                                                                                                                                                                                                                                                                                                                                                                                                                                                                                                                                                                                                                                                                                                                                                                                                                                                                                                                                                |  |  |
| Inside Diameter                                        |  |  |  |  | 10    |  | 10    |  | 10 &20  |  | 30   |  |                                                                                                                                                                                                                                                                                                                                                                                                                                                                                                                                                                                                                                                                                                                                                                                                                                                                                                                                                                                                                                                                                                                                                                                                                                                                                                                                                                                                                                                                                                                                                                                                                                                                                                                                                                                                                                                                                                                                                                                                                                                                                                                                |  |  |
| Number Of Teeth                                        |  |  |  |  | 24    |  | 24    |  | 24 & 40 |  | 24   |  |                                                                                                                                                                                                                                                                                                                                                                                                                                                                                                                                                                                                                                                                                                                                                                                                                                                                                                                                                                                                                                                                                                                                                                                                                                                                                                                                                                                                                                                                                                                                                                                                                                                                                                                                                                                                                                                                                                                                                                                                                                                                                                                                |  |  |
| Kerf                                                   |  |  |  |  | 1.6   |  | 1.6   |  | 1.6     |  | 1.6  |  |                                                                                                                                                                                                                                                                                                                                                                                                                                                                                                                                                                                                                                                                                                                                                                                                                                                                                                                                                                                                                                                                                                                                                                                                                                                                                                                                                                                                                                                                                                                                                                                                                                                                                                                                                                                                                                                                                                                                                                                                                                                                                                                                |  |  |
| Max RPM                                                |  |  |  |  | 12000 |  | 10000 |  | 10000   |  | 9000 |  | , and the second |  |  |

For Use With Hand-Held Cicular Saws

"Kerf"

Is the width of a saw cut and the trem "Kerf" is often used inforfmally to refer to the thickness of the saw blade or the width of the set.