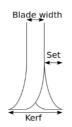

For Use With Hand-Held Cicular Saws

"Kerf"

Is the width of a saw cut and the trem "Kerf" is often used inforfmally to refer to the thickness of the saw blade or the width of the set.